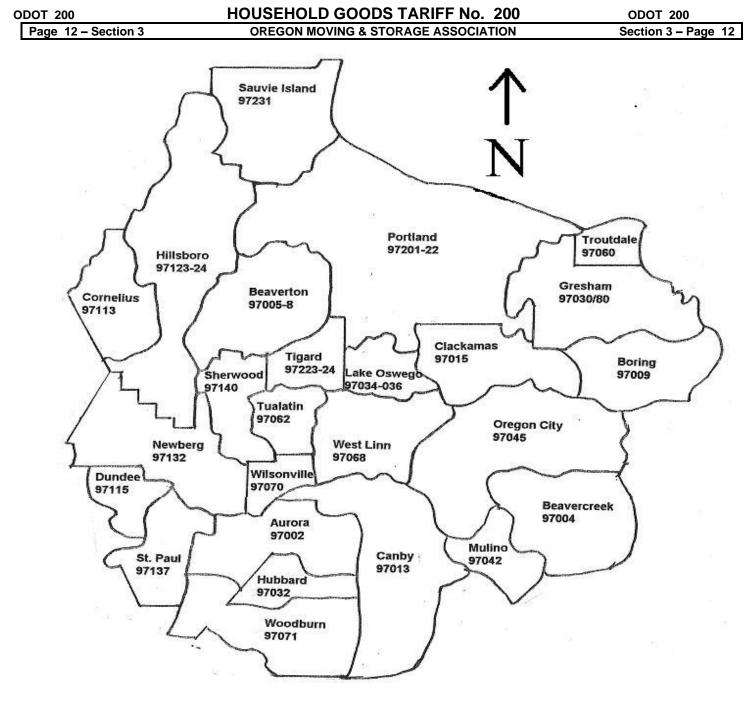

#### HOUSEHOLD GOODS TARIFF No. 200

**OREGON MOVING & STORAGE ASSOCIATION** 

ODOT 200

| Section | 3 · | – P | age | 11 |
|---------|-----|-----|-----|----|
|         |     |     |     |    |

| ISSUED: Nov. 8, 2016 | Revision 6                                                                                           | Correction No. 987 | EFFECTIVE: Nov. 10, 2016 |           |
|----------------------|------------------------------------------------------------------------------------------------------|--------------------|--------------------------|-----------|
|                      | HOL                                                                                                  | JRLY RATES         |                          | ITEM      |
|                      | TERRITORIAL APPLICATION of RA<br>is a visual representation of ZONE 1.<br>ne, rather than Item 3275. |                    |                          | 3275<br>▲ |

▲See Item 3970 for a list of the carriers participating in this item.

 ISSUED: Nov. 8, 2016
 Revision 6
 Correction No. 988
 EFFECTIVE: Nov. 10, 2106

 For explanation of abbreviations and reference marks not explained on this page, see page A-6
 ISSUED BY: